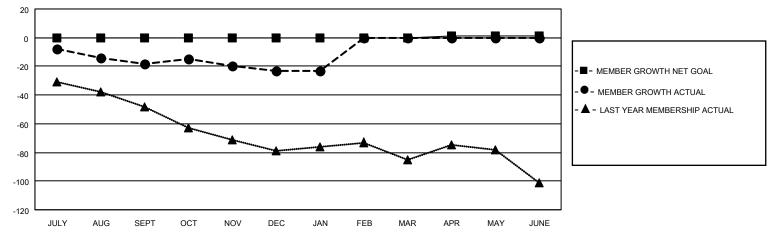

## GOALS AND ACTUAL MEMBERS CUMULATIVE

| DROPPED CLUBS: 1 |    | 14 CLUBS OF 36 ADDED 1 OR<br>MORE NEW MEMBERS | GENDER DISTRIBUTION                 |           |  |
|------------------|----|-----------------------------------------------|-------------------------------------|-----------|--|
|                  |    | WORE NEW MEMBERS                              | MALE 502 (59.27%)                   |           |  |
|                  |    |                                               | FEMALE 345 (40.73%)                 |           |  |
| DROPPED MEMBERS  |    |                                               | NON BINARY                          | 0 (0.00%) |  |
|                  |    |                                               | PREFER NOT TO ANSWER                | 0 (0.00%) |  |
| DECEASED         | 14 |                                               |                                     |           |  |
| CLUB CANCELLED   | 6  | CLICK HERE FOR CUMULATIVE                     | TOTAL FAMILY UNIT MEMBERS 209       |           |  |
| OTHER            | 55 | MEMBERSHIP DATA                               |                                     |           |  |
| TOTAL            | 75 |                                               | FAMILY MEMBERS PAYING HALF DUES 108 |           |  |
|                  |    |                                               |                                     |           |  |

## MONTHLY MEMBERSHIP PROGRESS REPORT

LOCATION OREGON District 36 O Results as of: 1/31/2022

| Clubs RESULTS FOR 2021-2022 |   |   |   | Members RESULTS FOR 2021-2022 |   |    |    |
|-----------------------------|---|---|---|-------------------------------|---|----|----|
|                             |   |   |   |                               |   |    |    |
| JULY/AUG/SEPT               | 0 | 0 | 0 | JULY/AUG/SEPT                 | 0 | 26 | 38 |
| OCT/NOV/DEC                 | 0 | 0 | 0 | OCT/NOV/DEC                   | 0 | 20 | 24 |
| JAN/FEB/MAR                 | 0 | 0 | 1 | JAN/FEB/MAR                   | 0 | 15 | 13 |
| APR/MAY/JUNE                | 1 | 0 | 0 | APR/MAY/JUNE                  | 1 | 0  | 0  |