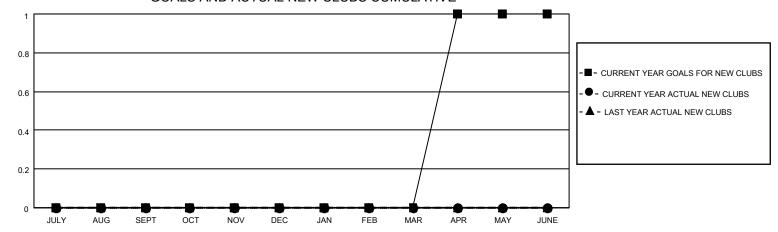

## GOALS AND ACTUAL NEW CLUBS CUMULATIVE

## MONTHLY MEMBERSHIP PROGRESS REPORT

LOCATION OREGON District 36 O Results as of: 1/31/2022

| Clubs RESULTS FOR 2021-2022 |   |   |   | Members RESULTS FOR 2021-2022 |   |    |    |
|-----------------------------|---|---|---|-------------------------------|---|----|----|
|                             |   |   |   |                               |   |    |    |
| JULY/AUG/SEPT               | 0 | 0 | 0 | JULY/AUG/SEPT                 | 0 | 26 | 38 |
| OCT/NOV/DEC                 | 0 | 0 | 0 | OCT/NOV/DEC                   | 0 | 20 | 24 |
| JAN/FEB/MAR                 | 0 | 0 | 1 | JAN/FEB/MAR                   | 0 | 15 | 13 |
| APR/MAY/JUNE                | 1 | 0 | 0 | APR/MAY/JUNE                  | 1 | 0  | 0  |